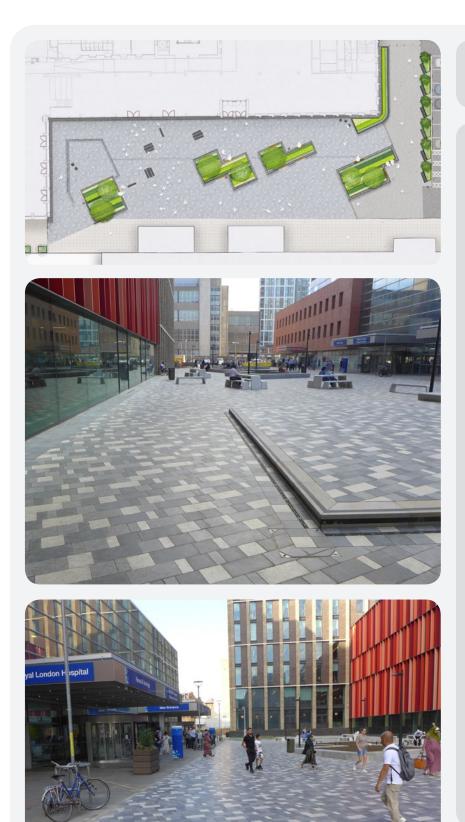

## London Square Tower Hamlets. London

We were appointed by a local authority client as landscape architects on this new public square development, located between the recently completed Tower Hamlets Town Hall and the Royal London Hospital. The square has been created by piecing together a section of land released by the re-configuration of the new Town Hall and a former drop off/ pick up point for ambulances from the Royal London Hospital.

The new square provide an attractive break out space for both the Town Hall and the hospital. Ample seating has been integrated into the design of this new square. Seating is provided in the form of individual seats, concrete benches, concrete picnic tables, wooden topped benches to the edges of the raised planters and the concrete edges to the raised planters.

Circulation through and within the square were carefully considered and integrated in to the final layout of this space. Pedestrian desire lines, fire tender access movements and crane access requirements for building maintenance were all incorporated into the final layout. Building fire access and egress requirements were carefully considered and integrated into our landscape proposals.

A palette of hard landscape materials were carefully selected to ensure the external works complemented that of the built form. A robust planting palette was carefully selected for environmental conditions found in the location of the new square.